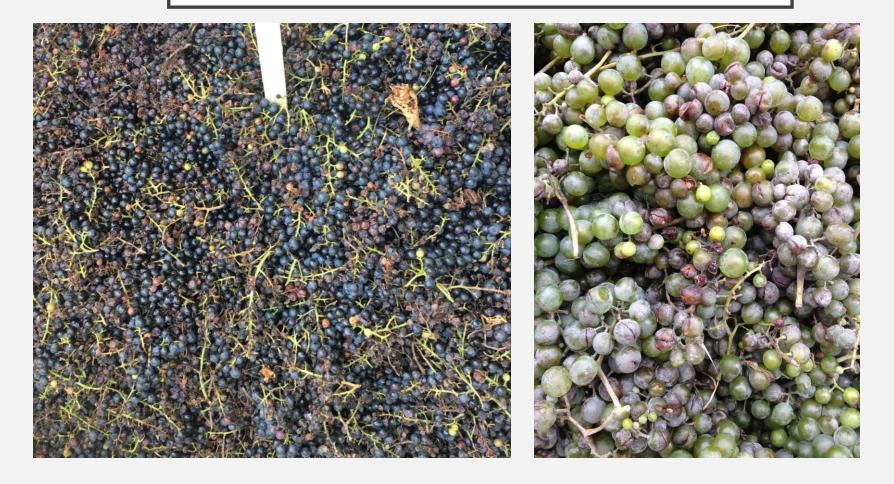

## QUALITY

| RED<br>GRAPES | CONDITI<br>ON | 5%<br>Damage | ۱0%<br>Damage | 20%<br>Damage | 30%<br>Damage |
|---------------|---------------|--------------|---------------|---------------|---------------|
| ° BRIX        |               | A            | В             | С             | D             |
| 19.9 - 19.0   | Tier I        | \$1,500      | \$1,400       | \$1,300       | \$1,200       |
| 18.9 – 18.0   | Tier 2        | \$1,400      | \$1,300       | \$1,200       | \$1,100       |
| 17.9 – 17.0   | Tier 3        | \$1,300      | \$1,200       | \$1,100       | \$1,000       |
| Below 17.0    | Tier 4        | \$1,200      | \$1,000       | REJECTED      | REJECTED      |