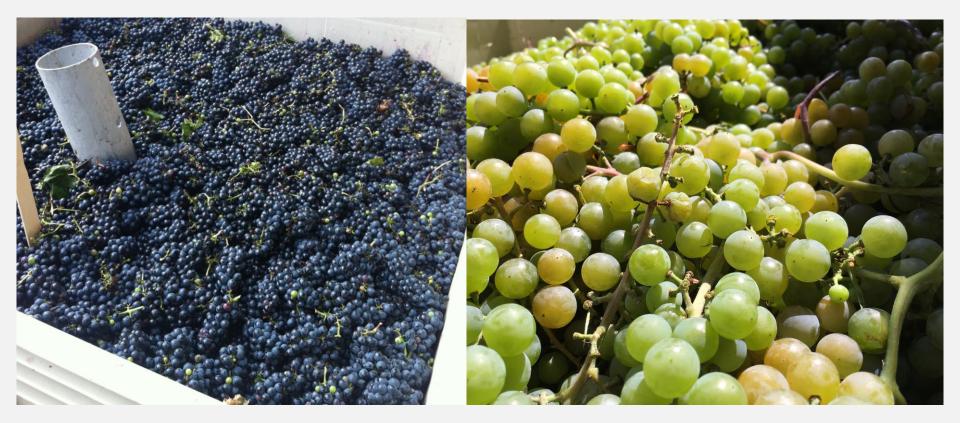

## MATRIX

- Communication
- Flexibility
- Harvest potential given the year
- Based on:
  - Ripeness
  - Quality

## GOLD STANDARD



## RIPENESS



## QUALITY





| RED<br>GRAPES | CONDITI<br>ON | 5%<br>Damage | ۱0%<br>Damage | 20%<br>Damage | 30%<br>Damage |
|---------------|---------------|--------------|---------------|---------------|---------------|
| ° BRIX        |               | A            | В             | С             | D             |
| 19.9 - 19.0   | Tier I        | \$1,500      | \$1,400       | \$1,300       | \$1,200       |
| 18.9 – 18.0   | Tier 2        | \$1,400      | \$1,300       | \$1,200       | \$1,100       |
| 17.9 – 17.0   | Tier 3        | \$1,300      | \$1,200       | \$1,100       | \$1,000       |
| Below 17.0    | Tier 4        | \$1,200      | \$1,000       | REJECTED      | REJECTED      |

| LA<br>CROSSE<br>GRAPES | CONDIT<br>ION | 5% Damage | 10%<br>Damage | 20%<br>Damage |