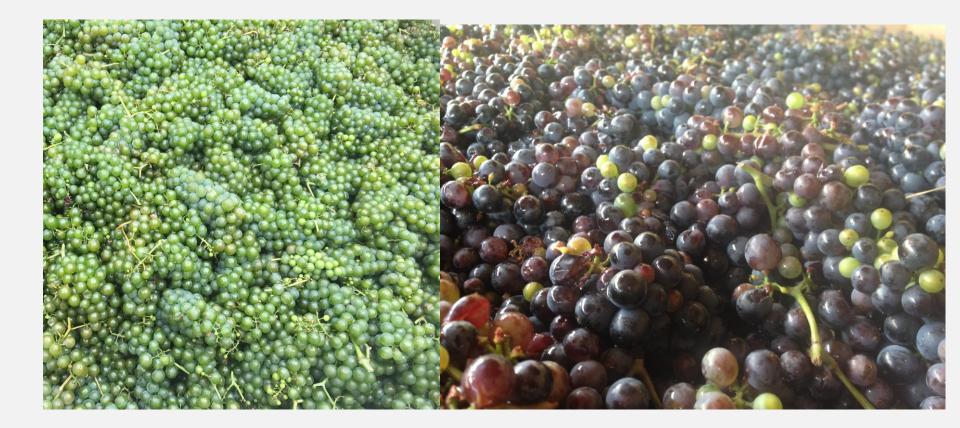

## MATRIX

- Communication
- Flexibility
- Harvest potential given the year
- Based on:
  - Ripeness
  - Quality

## GOLD STANDARD



## RIPENESS



## QUALITY





| RED<br>GRAPES | CONDITI<br>ON | 5%<br>Damage | ۱0%<br>Damage | 20%<br>Damage | 30%<br>Damage |
|---------------|---------------|--------------|---------------|---------------|---------------|
| ° BRIX        |               | A            | В             | С             | D             |
| 19.9 - 19.0   | Tier I        | \$1,500      | \$1,400       | \$1,300       | \$1,200       |
| 18.9 – 18.0   | Tier 2        | \$1,400      | \$1,300       | \$1,200       | \$1,100       |
| 17.9 – 17.0   | Tier 3        | \$1,300      | \$1,200       | \$1,100       | \$1,000       |
| Below 17.0    | Tier 4        | \$1,200      | \$1,000       | REJECTED      | REJECTED      |

| LA<br>CROSSE<br>GRAPES | CONDIT<br>ION | 5% Damage | 10%<br>Damage | 20%<br>Damage | 30%<br>Damage |