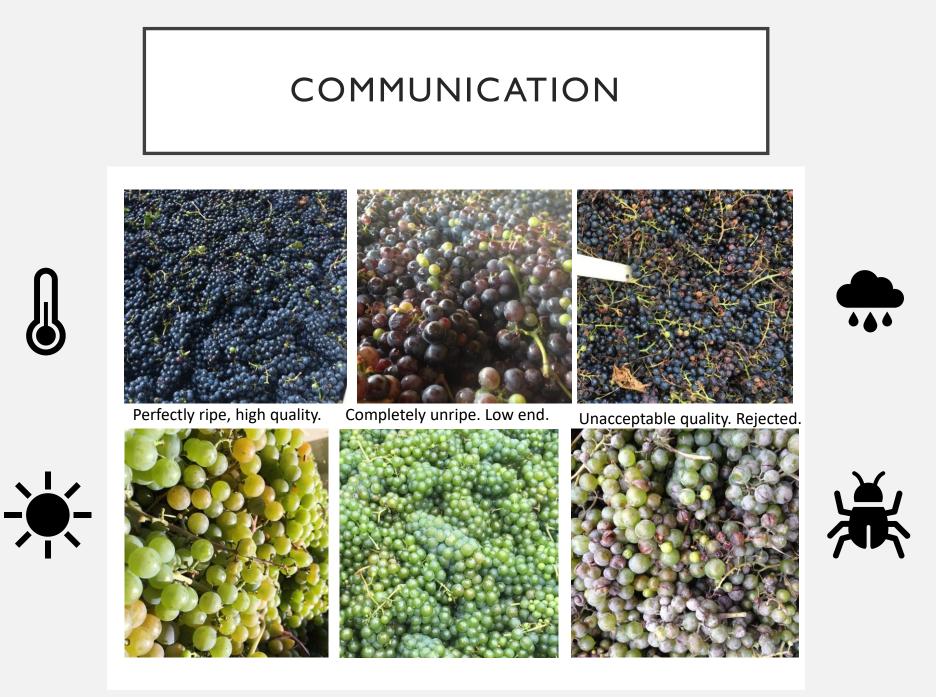

## MATRIX

- Communication
- Flexibility
- Harvest potential given the year
- Based on:
  - Ripeness
  - Quality

## RIPENESS

## QUALITY

| RED<br>GRAPES | CONDITI<br>ON | 5%<br>Damage | ۱0%<br>Damage | 20%<br>Damage | 30%<br>Damage |
|---------------|---------------|--------------|---------------|---------------|---------------|
| ° BRIX        |               | A            | В             | С             | D             |
| 19.9 - 19.0   | Tier I        | \$1,500      | \$1,400       | \$1,300       | \$1,200       |
| 18.9 – 18.0   | Tier 2        | \$1,400      | \$1,300       | \$1,200       | \$1,100       |
| 17.9 – 17.0   | Tier 3        | \$1,300      | \$1,200       | \$1,100       | \$1,000       |
| Below 17.0    | Tier 4        | \$1,200      | \$1,000       | REJECTED      | REJECTED      |